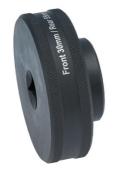

## Wheel Impact Socket 1/2"D 55mm/30mm - for Ducati

This 55mm and 30mm 1/2"D impact socket is ideal for use on Ducati motorcycles. This low profile socket is designed to be used with an impact gun to remove both front and rear wheel nuts that have been over tightened or are partially seized.

## **Additional Information**

- Applications: Ducati Super Bike 1098, 1198, 1199, Panigale, Street fighter 1098, Multistrada 1200 & Diavel.
- Combined 55mm Bi-Hex and 30mm single Hex wheel socket.
- For use on rear and front wheel nuts that have been over tightened or are partially seized.
- Manufactured from chrome molybdenum.