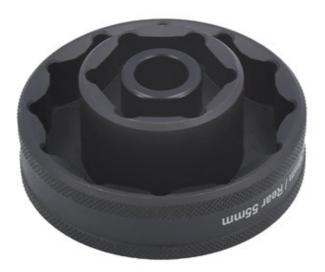

## Wheel Impact Socket 1/2"D 55mm/30mm - for Ducati

This 55mm and 30mm 1/2"D impact socket is ideal for use on Ducati motorcycles. This low profile socket is designed to be used with an impact gun to remove both front and rear wheel nuts that have been over tightened or are partially seized.

## **Additional Information**

- Applications: Ducati Super Bike 1098, 1198, 1199, Panigale, Street fighter 1098, Multistrada 1200 & Diavel.
- Combined 55mm Bi-Hex and 30mm single Hex wheel socket.
- For use on rear and front wheel nuts that have been over tightened or are partially seized.
- Manufactured from chrome molybdenum.