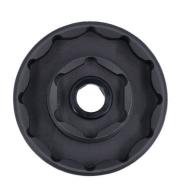

## Wheel Impact Socket 1/2"D 55mm/30mm - for Ducati

This 55mm and 30mm 1/2"D impact socket is ideal for use on Ducati motorcycles. This low profile socket is designed to be used with an impact gun to remove both front and rear wheel nuts that have been over tightened or are partially seized.

## **Additional Information**

- Applications: Ducati Super Bike 1098, 1198, 1199, Panigale, Street fighter 1098, Multistrada 1200 & Diavel.
- Combined 55mm Bi-Hex and 30mm single Hex wheel socket.
- For use on rear and front wheel nuts that have been over tightened or are partially seized.
- Manufactured from chrome molybdenum.