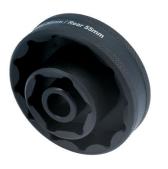

## Wheel Impact Socket 1/2"D 55mm/30mm - for Ducati

This 55mm and 30mm 1/2"D impact socket is ideal for use on Ducati motorcycles. This low profile socket is designed to be used with an impact gun to remove both front and rear wheel nuts that have been over tightened or are partially seized.

## **Additional Information**

- Applications: Ducati Super Bike 1098, 1198, 1199, Panigale, Street fighter 1098, Multistrada 1200 & Diavel.
- Combined 55mm Bi-Hex and 30mm single Hex wheel socket.
- For use on rear and front wheel nuts that have been over tightened or are partially seized.
- Manufactured from chrome molybdenum.